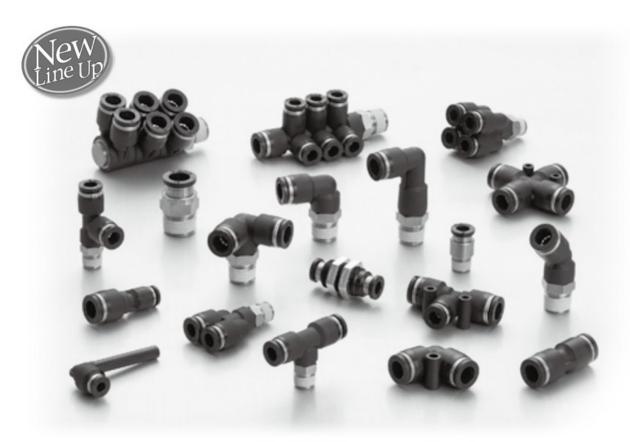

## Push-In Fitting Type for Pneumatic Piping Tube Fitting Standard Series

Push-in fitting for General Pneumatic Piping.

Predesigned 17 models, realized weight saving.
(PC, PCF, POC, PM, PMF, PL, PLL, PLH, PLF, PVX, PAX, PB, PD, PX, PRX, PKD, PKVD)

Wide Variety of Products.

n.pisco.co.jp

ITTING

TUBE

38

Mini Series

PP Series

EG Series